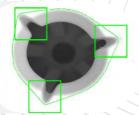

#### **S3300 SMART AIV ADVANCED DEFECT DETECTION**

The best solution for defect detection and quality control validation. Minimize human error and maximize production yield while preserving the best quality.

Simple and east setup with user configurable tolerance for the inspected parts. Capable of detecting defects that are complex in nature. within seconds and the overall results are available in a glance.