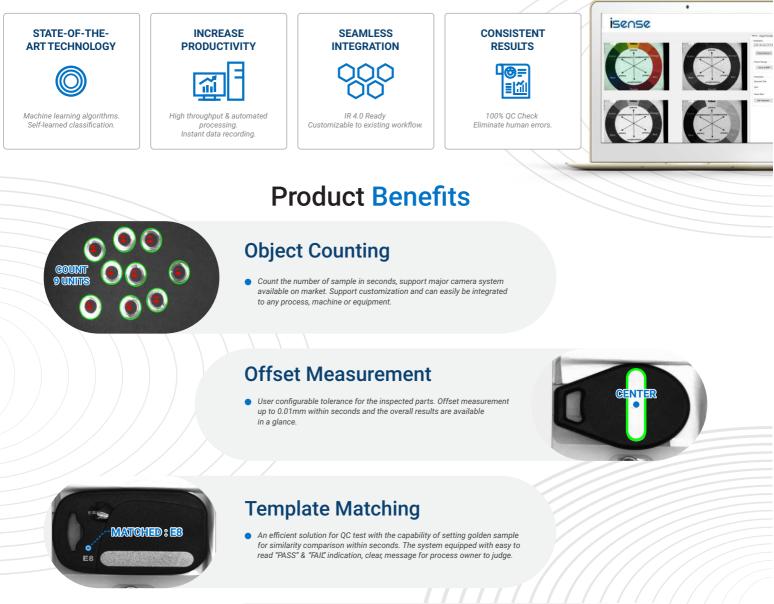

#### **HIGHLY EFFICIENT VISION INSPECTION SYSTEM POWERED BY AI & MACHINE LEARNING ALGORITHMS**

The best solutions for product validation, minimum human error invention that meet the specification & requirements as desired.

#### SMART AI VISION INSPECTION SYSTEM

We offers commercial functional test systems for a broad range of industrial manufacturing test applications. Designed for production testing, our solutions are optimized for throughput, reliability, repeatability, and cost.

#### Simple and ease setup with user configurable tolerance for the inspected parts. Capable of detecting defects that are complex in nature within

Smart Defect Detection

seconds and the overall results are available in a glance.

isense

User configures the software to determine the type of vision inspection. Device under test (DUT) is placed into the camera jig to conduct the inspections. Object counting is done in real time with highly efficient algorithm.

2

1

Overall test results are shown in software UI in a glance, inclusive of yield (%), total passed, failed and also the inspected parameters. The inspected results will also be stored digitally in the system.

#### S3000 SMART AIV OBJECT COUNTING

The best solution for defect detection and quality control validation. Minimize human error and maximize production yield while preserving the best quality.

Simple and ease setup with user configurable tolerance for the inspected parts. Automatically count objects within seconds and the overall results are available in a glance.

#### S3100 SMART AIV OFFSET MEASUREMENT

The best solution for defect detection and quality control validation. Minimize human error and maximize production yield while preserving the best quality.

Simple and ease setup with user configurable tolerance for the inspected parts. Offset measurement up to 0.01mm within seconds and the overall results are available in a glance.

#### **S3200 SMART AIV TEMPLATE MATCHING**

The best solution for defect detection and quality control validation. Minimize human error and maximize production yield while preserving the best quality.

An efficient solution for QC test with the capability of setting golden sample for similarity comparison within seconds.

The system equipped with easy to read **PASS & FAIL** indication, clear, message for process owner to judge.