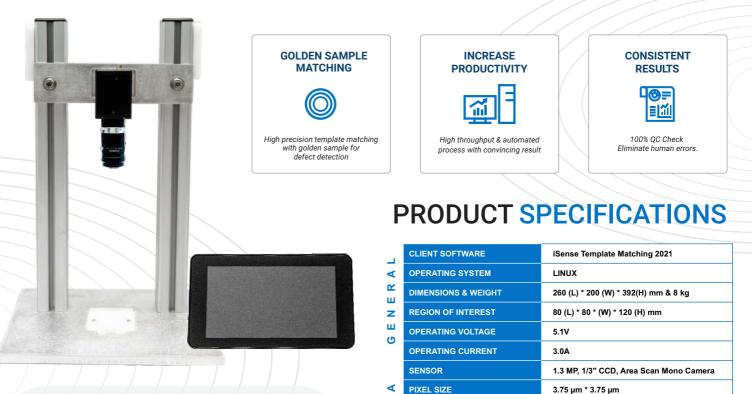

#### **S3200 SMART AIV TEMPLATE MATCHING**

The best solution for defect detection and quality control validation. Minimize human error and maximize production yield while preserving the best quality.

An efficient solution for QC test with the capability of setting golden sample for similarity comparison within seconds.

The system equipped with easy to read **PASS & FAIL** indication, clear, message for process owner to judge.

#### SYSTEM CONFIGURATION

ĸ

ш

Σ

∢

C

**RESOLUTION** 

MAX. FRAME RATE

EXPOSURE TIME

HUMIDITY

WORKING TEMPERATURE

1280 \* 960 pixel

10 µs to 1 s

30 frame per second (fps)

Working temperature: 0 °C to 50 °C

20% to 80% RH, without condensation