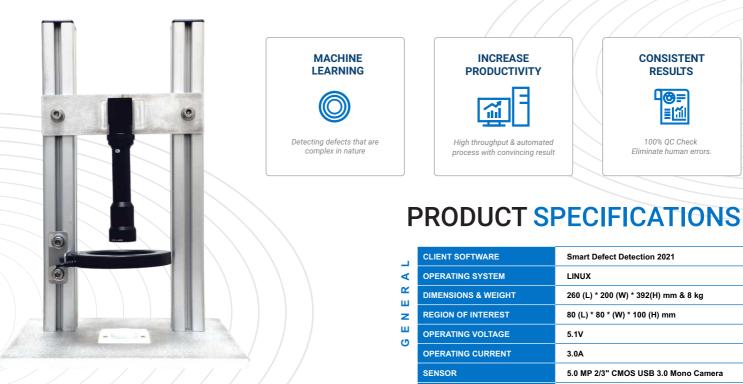

#### **S3300 SMART AIV ADVANCED DEFECT DETECTION**

The best solution for defect detection and quality control validation. Minimize human error and maximize production yield while preserving the best quality.

Simple and east setup with user configurable tolerance for the inspected parts. Capable of detecting defects that are complex in nature. within seconds and the overall results are available in a glance.

### SYSTEM CONFIGURATION

∢

۲

ш

Σ

∢

0

PIXEL SIZE

RESOLUTION

MAX. FRAME RATE

WORKING TEMPERATURE

EXPOSURE TIME

HUMIDITY

3.45 µm \* 3.45 µm

2448 \* 2048 pixel

50 µs to 10 s

35 frame per second (fps)

Working temperature: 0 °C to 50 °C

20% to 80% RH, without condensation