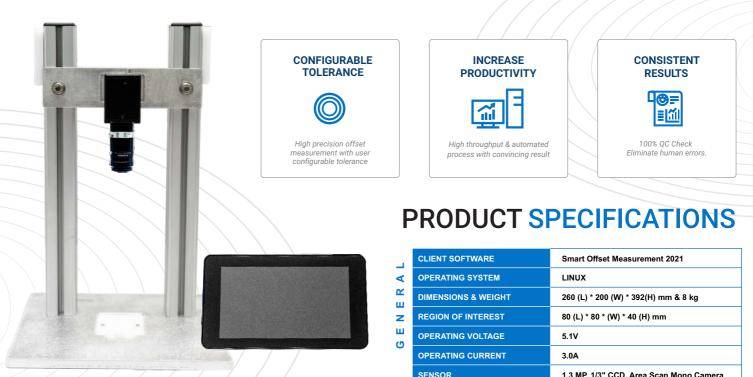

#### S3100 SMART AIV OFFSET MEASUREMENT

The best solution for defect detection and quality control validation. Minimize human error and maximize production yield while preserving the best quality.

Simple and ease setup with user configurable tolerance for the inspected parts. Offset measurement up to 0.01mm within seconds and the overall results are available in a glance.