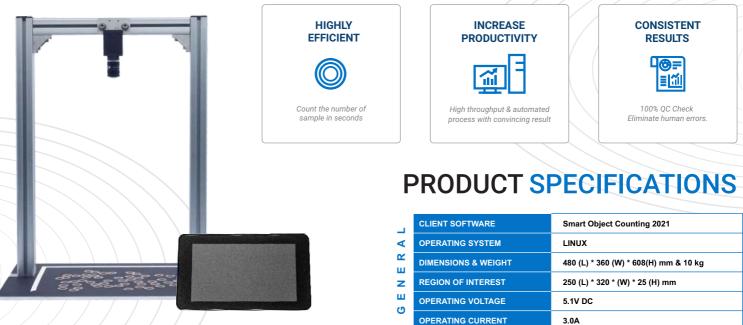

#### S3000 SMART AIV OBJECT COUNTING

The best solution for defect detection and quality control validation. Minimize human error and maximize production yield while preserving the best quality.

Simple and ease setup with user configurable tolerance for the inspected parts. Automatically count objects within seconds and the overall results are available in a glance.

#### **OPERATING CURRENT** SENSOR 1.3 MP, 1/3" CCD, Area Scan Mono Camera ∢ PIXEL SIZE 3.75 um\* 3.75 um Ľ RESOLUTION 1280 \* 960 pixel ш Σ MAX. FRAME RATE 30 frame per second (fps) ∢ EXPOSURE TIME 10 µs to 1 s C WORKING TEMPERATURE Working temperature: 0 °C to 50 °C HUMIDITY 20% to 80% RH, without condensation